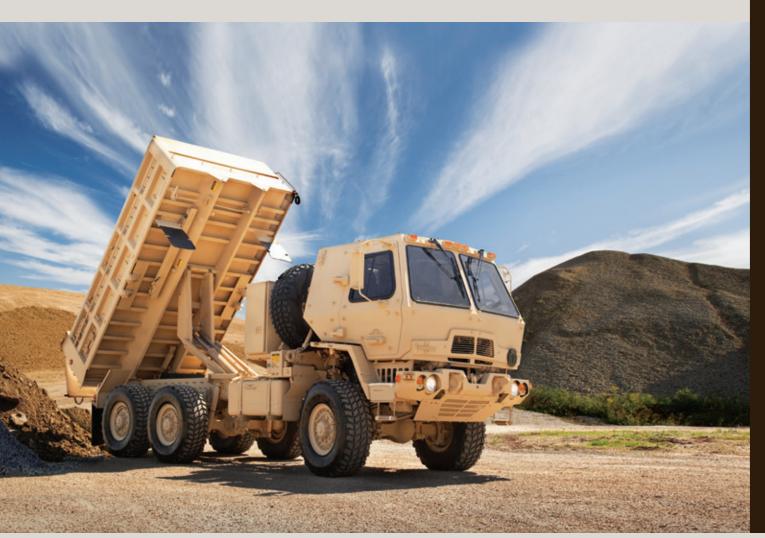

## Capacity To Carry. Oshkosh Defense® FMTV 10-Ton Dump.

The Oshkosh Defense® FMTV 10-ton dump provides the payload capacity and durability to support military personnel in any construction mission. As an integral part of the supply and logistics chain, it is one of the exceptionally built Oshkosh FMTV variants meeting the Army combat support initiative.

The FMTV 10-ton dump is extremely durable, so it will continue to perform load after load in even the most extreme conditions. Its hydraulics system is engineered for continued smooth operation and its 10-ton capacity allows for more material in fewer loads, increasing mission efficiencies. It also maneuvers easily, so materials can be dumped close to the work site, reducing personnel fatigue. And a Long-Term Armor Strategy-compliant cab and other advanced technologies offer enhanced protection.