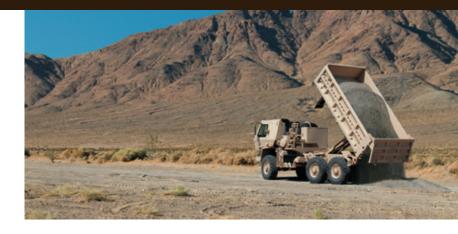

The FMTV 10-ton dump is extremely durable, so it will continue to perform load after load in even the most extreme conditions. Its hydraulics system is engineered for continued smooth operation and its 10-ton capacity allows for more material in fewer loads, increasing mission efficiencies. It also maneuvers easily, so materials can be dumped close to the work site, reducing personnel fatigue. And a Long-Term Armor Strategy-compliant cab and other advanced technologies offer enhanced protection.